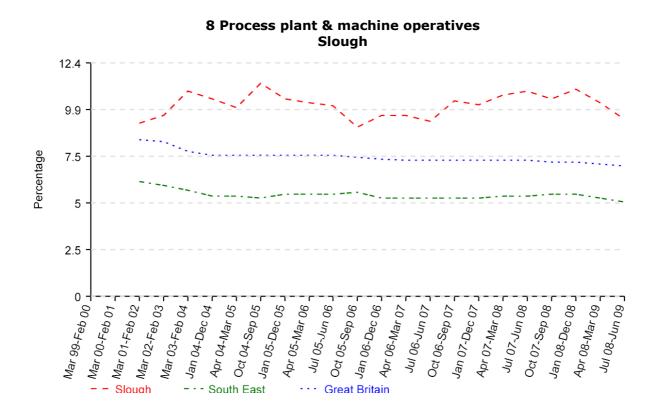

| Date          | Slough | Slough<br>(%) | South East<br>(%) | Great Britain<br>(%) |
|---------------|--------|---------------|-------------------|----------------------|
| Mar 99-Feb 00 | -      | -             | -                 | -                    |
| Mar 00-Feb 01 | -      | -             | -                 | -                    |
| Mar 01-Feb 02 | 6,000  | 9.2           | 6.1               | 8.3                  |
| Mar 02-Feb 03 | 6,000  | 9.6           | 5.9               | 8.2                  |
| Mar 03-Feb 04 | 6,300  | 10.9          | 5.6               | 7.7                  |
| Jan 04-Dec 04 | 6,200  | 10.5          | 5.3               | 7.5                  |
| Apr 04-Mar 05 | 6,000  | 10.0          | 5.3               | 7.5                  |
| Oct 04-Sep 05 | 6,800  | 11.3          | 5.2               | 7.5                  |
| Jan 05-Dec 05 | 6,200  | 10.5          | 5.4               | 7.5                  |
| Apr 05-Mar 06 | 6,100  | 10.3          | 5.4               | 7.5                  |
| Jul 05-Jun 06 | 6,000  | 10.1          | 5.4               | 7.5                  |
| Oct 05-Sep 06 | 5,400  | 9.0           | 5.5               | 7.4                  |
| Jan 06-Dec 06 | 5,800  | 9.6           | 5.2               | 7.3                  |
| Apr 06-Mar 07 | 5,700  | 9.6           | 5.2               | 7.2                  |
| Jul 06-Jun 07 | 5,500  | 9.3           | 5.2               | 7.2                  |
| Oct 06-Sep 07 | 6,100  | 10.4          | 5.2               | 7.2                  |
| Jan 07-Dec 07 | 5,900  | 10.2          | 5.2               | 7.2                  |
| Apr 07-Mar 08 | 6,200  | 10.7          | 5.3               | 7.2                  |
| Jul 07-Jun 08 | 6,400  | 10.9          | 5.3               | 7.2                  |
| Oct 07-Sep 08 | 6,200  | 10.5          | 5.4               | 7.1                  |
| Jan 08-Dec 08 | 6,400  | 11.0          | 5.4               | 7.1                  |
| Apr 08-Mar 09 | 6,100  | 10.3          | 5.2               | 7.0                  |
| Jul 08-Jun 09 | 5,400  | 9.4           | 5.0               | 6.9                  |